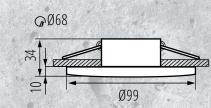

dedicated to **bathrooms and rooms** with high humidity (IP65 / 20).

1 - 1

This smooth-surface ring family consists of 2 models with round fittings.

# Available in two colours: matt white and matt black.

DROXY IP65 DSO-W **33125** 



DROXY IP65 DSO-B **33126** 

The advantages of the Droxy series include:

- modern and appealing look,

- universal design.

No.

0

-

•

0

0

•

6

0

### A high ingress protection rating of IP65

#### permits mounting the rings in soffits.



•

•

\$

(1)

#### **Technical data:**

- supply voltage: 220 240 or 12V
- max. power: 10 W (LED sources only)
- Ight source: MR16 LED/PAR16 LED\* (\*frame and light source not included)
- protection class: II/III
- angle adjustment: n/a
- material: aluminium alloy
- IP: 65/20

#### Mounting hole size: Ø 68mm



600

#### Kanlux DROXY IP65

Kanlux 1000 Kanlux DROXY IP65 decorative ring component of the lighting fixture Kanlux 100 Kanlux MAX 10w DROXY IP65 decorative ring component of the lighting fixture fixture MAX 10w **High-quality packaging** 

kanlux.com