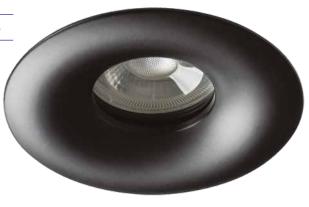

### Decorative ring Kanlux DROXY IP65

Kanlux **DROXY IP65** is a family of decorative spotlights dedicated to **bathrooms and rooms** with high humidity (IP65 / 20).

1 - 1

This smooth-surface ring family consists of 2 models with round fittings.

# Available in two colours: matt white and matt black.

DROXY IP65 DSO-W **33125** 

DROXY IP65 DSO-B **33126** 

The advantages of the Droxy series include:

- modern and appealing look,

- universal design.

No.